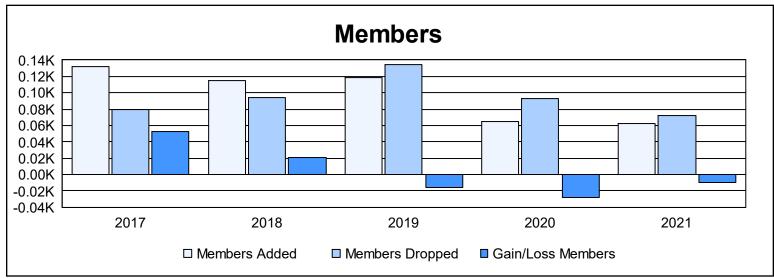

District 129 As of June 2021 Cumulative

| Year      | New<br>Clubs | Dropped<br>Clubs | Gain/<br>Loss<br>Clubs | New<br>Members | Charter<br>Members | Reinstate<br>Members | Transfer<br>Members | Total<br>Member<br>Added | Total<br>Members<br>Dropped | Gain/<br>Loss<br>Members |
|-----------|--------------|------------------|------------------------|----------------|--------------------|----------------------|---------------------|--------------------------|-----------------------------|--------------------------|
| 2016-2017 | 1            | 0                | 1                      | 107            | 24                 | 1                    | 0                   | 132                      | 79                          | 53                       |
| 2017-2018 | 1            | 0                | 1                      | 82             | 32                 | 0                    | 1                   | 115                      | 94                          | 21                       |
| 2018-2019 | 2            | 0                | 2                      | 70             | 46                 | 1                    | 2                   | 119                      | 135                         | -16                      |
| 2019-2020 | 0            | 0                | 0                      | 59             | 4                  | 0                    | 2                   | 65                       | 93                          | -28                      |
| 2020-2021 | 0            | 1                | -1                     | 55             | 1                  | 0                    | 6                   | 62                       | 72                          | -10                      |
| Average   | 1            | 0                | 1                      | 75             | 21                 | 0                    | 2                   | 99                       | 95                          | 4                        |