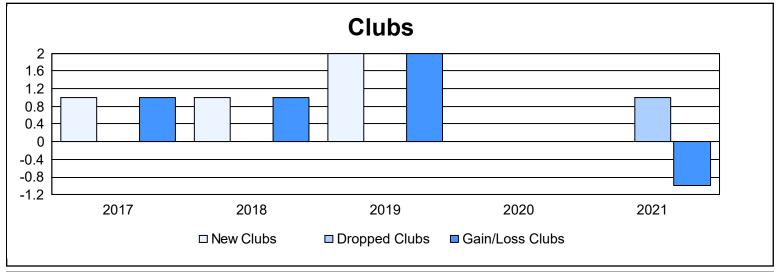

District 129 As of June 2021 Cumulative

| Year      | New<br>Clubs | Dropped<br>Clubs | Gain/<br>Loss<br>Clubs | New<br>Members | Charter<br>Members | Reinstate<br>Members | Transfer<br>Members | Total<br>Member<br>Added | Total<br>Members<br>Dropped | Gain/<br>Loss<br>Members |
|-----------|--------------|------------------|------------------------|----------------|--------------------|----------------------|---------------------|--------------------------|-----------------------------|--------------------------|
| 2016-2017 | 1            | 0                | 1                      | 107            | 24                 | 1                    | 0                   | 132                      | 79                          | 53                       |
| 2017-2018 | 1            | 0                | 1                      | 82             | 32                 | 0                    | 1                   | 115                      | 94                          | 21                       |
| 2018-2019 | 2            | 0                | 2                      | 70             | 46                 | 1                    | 2                   | 119                      | 135                         | -16                      |
| 2019-2020 | 0            | 0                | 0                      | 59             | 4                  | 0                    | 2                   | 65                       | 93                          | -28                      |
| 2020-2021 | 0            | 1                | -1                     | 55             | 1                  | 0                    | 6                   | 62                       | 72                          | -10                      |
| Average   | 1            | 0                | 1                      | 75             | 21                 | 0                    | 2                   | 99                       | 95                          | 4                        |